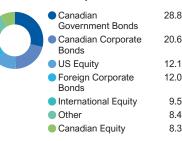

ode:**

| Trust Portfolios      | Fund Code |
|-----------------------|-----------|
| Advisor Series        |           |
| Initial Sales Charge  | NBC7430   |
| Deferred Sales Charge | NBC7530   |
| Low Sales Charge      | NBC7630   |
| F Series              | NBC7730   |
| F5 Series             | NBC8730   |
| T5 Series             |           |
| Initial Sales Charge  | NBC8430   |
| Deferred Sales Charge | NBC8530   |
| Low Sales Charge      | NBC8630   |
|                       |           |

### **Portfolio Statistics**

| Alpha              | -0.02 |
|--------------------|-------|
| Beta               | 0.95  |
| R-squared          | 0.77  |
| Standard Deviation | 6.34  |
| Sharpe             | 0.32  |
|                    |       |

### **Portfolio Asset Mix\*** (% of Net Assets)



#### **Geographic Allocation\***

| Canada         | 61.00% |
|----------------|--------|
| United States  | 25.24% |
| Other          | 6.50%  |
| United Kingdom | 1.37%  |
| France         | 1.30%  |
| China          | 1.15%  |
| Japan          | 0.97%  |
| India          | 0.84%  |
| Ireland        | 0.82%  |
| Europe         | 0.81%  |
|                |        |

# **Third-Party funds**

|          | rinia raity ranas                                  | 70    |
|----------|----------------------------------------------------|-------|
|          | CI Canadian Bond Fund                              | 24.31 |
| 30       | TD Canadian Core Plus Bond Fund                    | 24.25 |
|          | Manulife Strategic Income Fund                     | 10.74 |
| 64       | RP Strategic Income